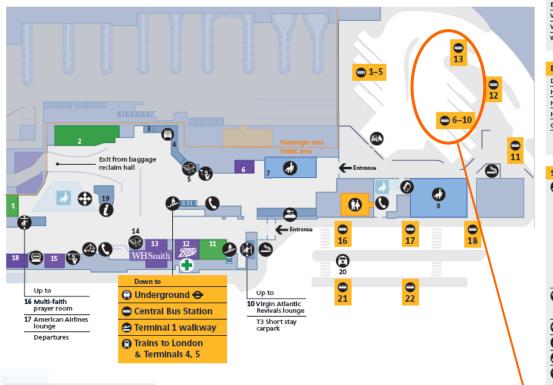

Version 11 Heathrow T3 02/15 @2015 LHR Airports Limited. Published February 2015.

**Terminal 3:** 

Bays 7, 8, 9, 10 and 13