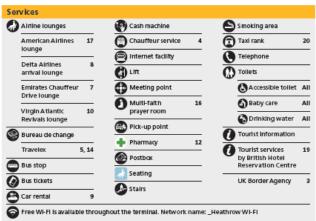

### **Terminal 3**

Arrivals (Onward travel) Ground floor

| Bus and coach stop allocation | n       |                                   |    |
|-------------------------------|---------|-----------------------------------|----|
| Delivery                      | 2-5     | Car rental (off airport)          | 22 |
| Help bus                      | 1       | Dollar Thrifty, Sixt              |    |
| Hotel by bus                  | 6       | Avis, Budget, Europcar, National, | 21 |
| Hotel Hoppa                   | 17-18   |                                   |    |
| Group travel                  | 7-10 13 | Car parking (off airport)         | 22 |
|                               |         | NCP Flight Path, Purple Parking,  |    |
|                               |         | Purple Parking Business, Reeds    |    |