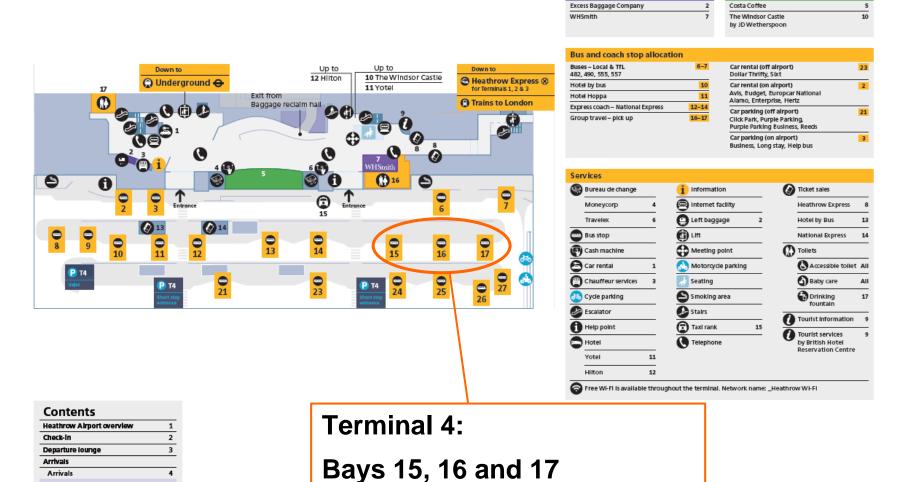

#### **Terminal 4**

Arrivals (Onward travel) Ground floor

Version 11 Heathrow T4 02/15 @2015 LHR Airports Limited. Published February 2015.

Onward travel

Heathrow

Food and drink