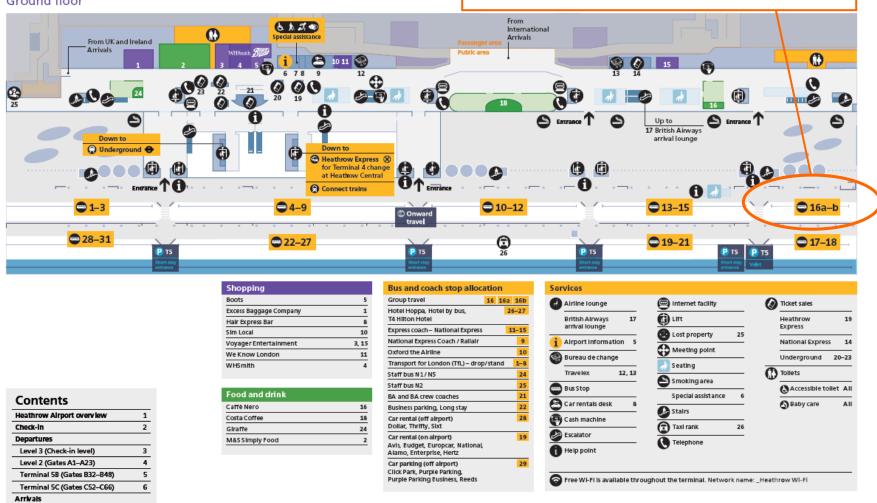

### **Terminal 3**

Arrivals (Onward travel) Ground floor

| Bus and coach stop allocation | n       |                                   |    |
|-------------------------------|---------|-----------------------------------|----|
| Delivery                      | 2-5     | Car rental (off airport)          | 22 |
| Help bus                      | 1       | Dollar Thrifty, Sixt              |    |
| Hotel by bus                  | 6       | Avis, Budget, Europcar, National, | 21 |
| Hotel Hoppa                   | 17-18   |                                   |    |
| Group travel                  | 7-10 13 | Car parking (off airport)         | 22 |
|                               |         | NCP Flight Path, Purple Parking,  |    |
|                               |         | Purple Parking Business, Reeds    |    |

| Contents                   |   |
|----------------------------|---|
| Heathrow Airport overview  |   |
| Check-in                   |   |
| Ground floor               | 2 |
| Level 1 (Departures level) | 3 |
| Departure lounge           |   |
| Arrivals                   |   |
| Arrivals                   | 5 |
| Onward travel              | 6 |
|                            |   |