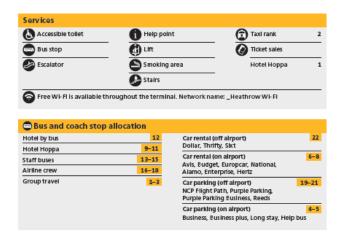

### **Terminal 3**

Arrivals (Onward travel) Ground floor

| Bus and coach stop allocation | n       |                                   |    |
|-------------------------------|---------|-----------------------------------|----|
| Delivery                      | 2-5     | Car rental (off airport)          | 22 |
| Help bus                      | 1       | Dollar Thrifty, Sixt              |    |
| Hotel by bus                  | 6       | Avis, Budget, Europcar, National, | 21 |
| Hotel Hoppa                   | 17-18   |                                   |    |
| Group travel                  | 7-10 13 | Car parking (off airport)         | 22 |
|                               |         | NCP Flight Path, Purple Parking,  |    |
|                               |         | Purple Parking Business, Reeds    |    |