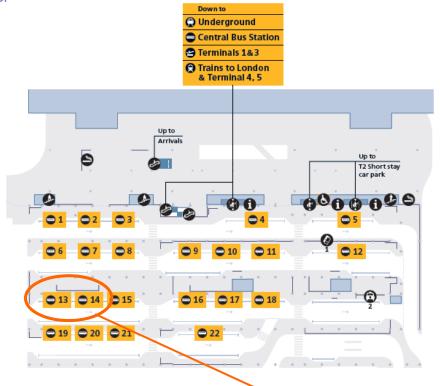

Terminal 2: Bays 13 and 14

Version 9 Heathrow T2 02/15 @2015 LHR Airports Limited. Published February 2015.